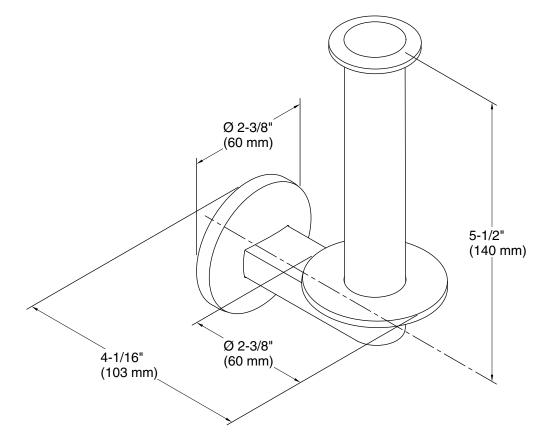

#### **Technical Information**

All product dimensions are nominal. Material: Zinc, Brass